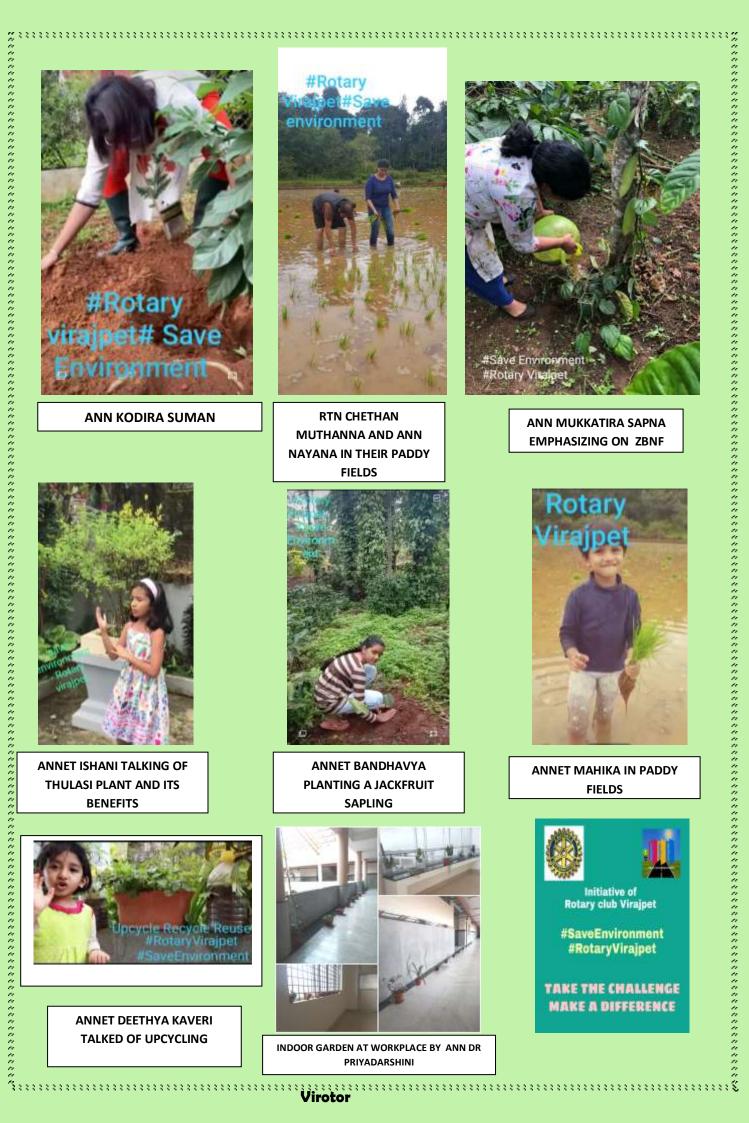

<image><image><image><image><image><image><image><image><image><image><image><image><text><text><text><text><text><text><text><text><text><text><text><text>

## This initiative goes under #ROTARYVIRAJPET #SAVE ENVIRONMENT

### TEAM ROTARY VIRAJPET PLANTED SAPLINGS AT THE TEMPLE PREMISES IN DEVANIGERI VILLAGE



Virotor























# WHAT ROTARY INTERNATIONAL SAYS OF ENVIRONMENT 2020

The Rotary Foundation Trustees and RI Board of Directors have unanimously approved adding a new area of focus: supporting the environment.

More than \$18 million in Foundation global grant funding has been allocated to environmentrelated projects over the past five years. Creating a distinct area of focus to support the environment will give Rotary members even more ways to bring about positive change in the world and increase our impact.

Supporting the environment becomes Rotary's seventh area of focus, which are categories of service activities supported by global grants. It joins peace-building and conflict prevention; disease prevention and treatment; water, sanitation and hygiene; maternal and child health;