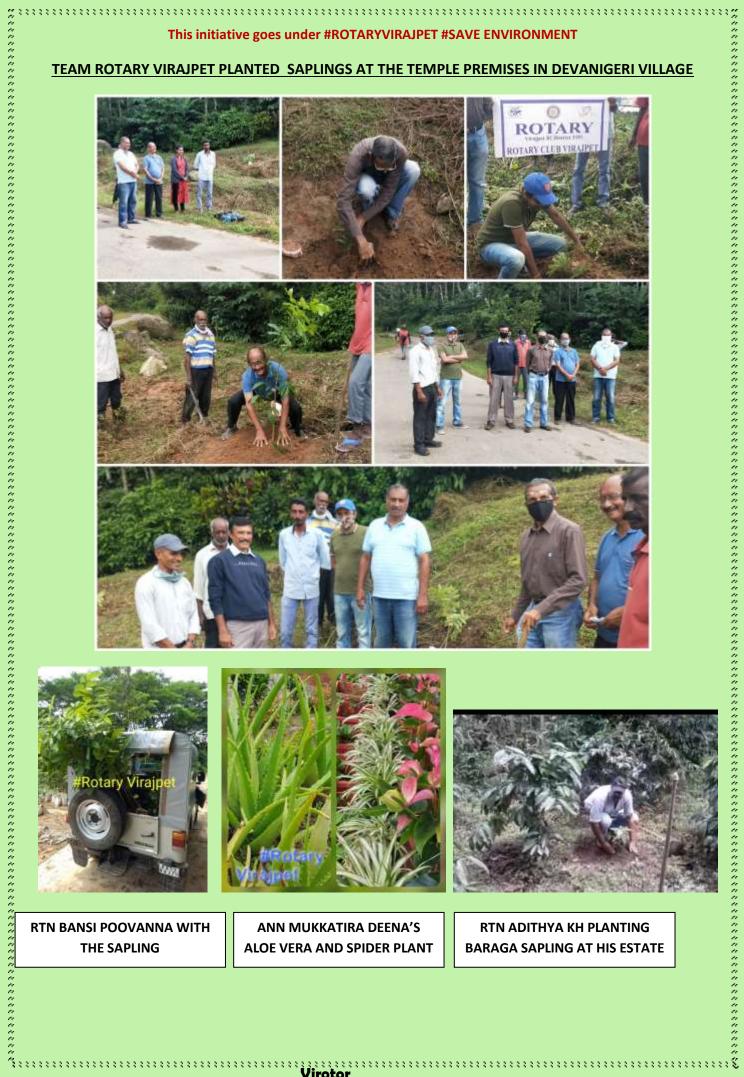

## This initiative goes under #ROTARYVIRAJPET #SAVE ENVIRONMENT

### TEAM ROTARY VIRAJPET PLANTED SAPLINGS AT THE TEMPLE PREMISES IN DEVANIGERI VILLAGE

Virotor