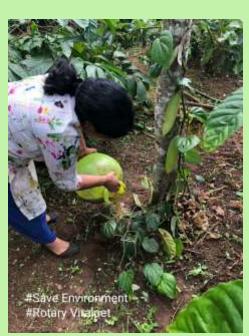

<image><image><image><image><image><image><image><image><image><image><image><image><text><text><text><text><text><text><text><text><text><text><text><text>

## This initiative goes under #ROTARYVIRAJPET #SAVE ENVIRONMENT

### TEAM ROTARY VIRAJPET PLANTED SAPLINGS AT THE TEMPLE PREMISES IN DEVANIGERI VILLAGE



Virotor























# WHAT ROTARY INTERNATIONAL SAYS OF ENVIRONMENT 2020

The Rotary Foundation Trustees and RI Board of Directors have unanimously approved adding a new area of focus: supporting the environment.

More than \$18 million in Foundation global grant funding has been allocated to environmentrelated projects over the past five years. Creating a distinct area of focus to support the environment will give Rotary members even more ways to bring about positive change in the world and increase our impact.

Supporting the environment becomes Rotary's seventh area of focus, which are categories of service activities supported by global grants. It joins peace-building and conflict prevention; disease prevention and treatment; water, sanitation and hygiene; maternal and child health; basi