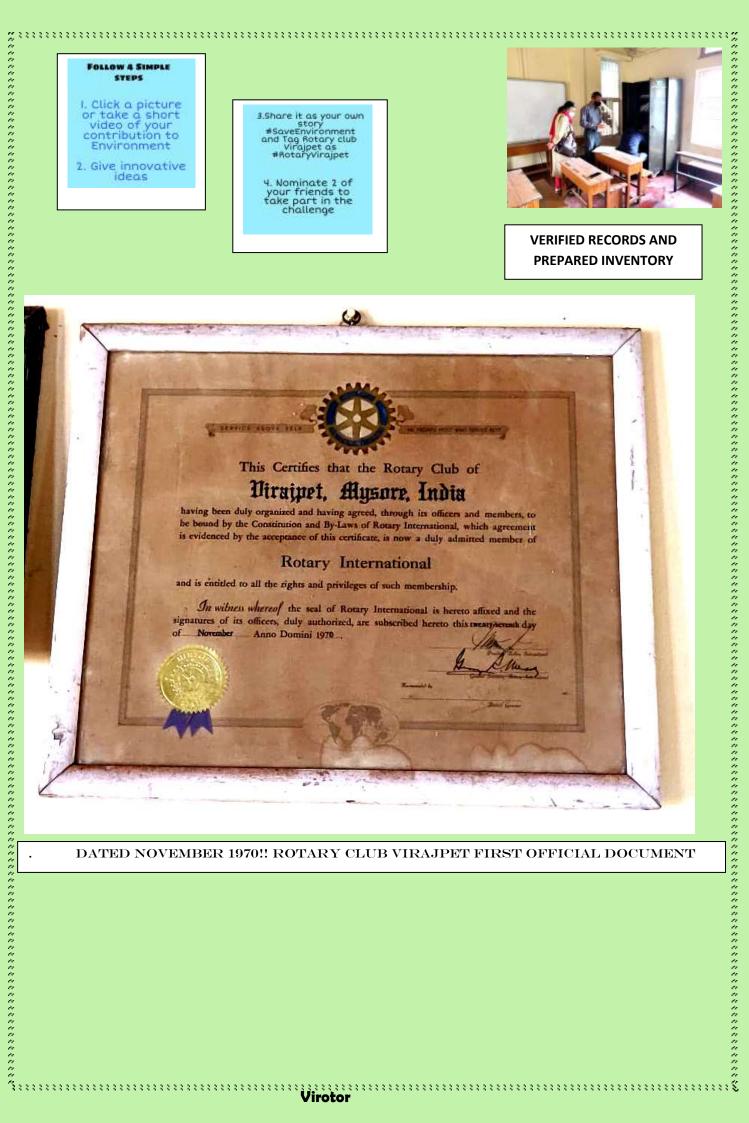

<image><image><image><image><image><image><image><image><image><image><image><image><text><text><text><text><text><text><text><text><text><text><text><text>

## This initiative goes under #ROTARYVIRAJPET #SAVE ENVIRONMENT

### TEAM ROTARY VIRAJPET PLANTED SAPLINGS AT THE TEMPLE PREMISES IN DEVANIGERI VILLAGE



Virotor























# WHAT ROTARY INTERNATIONAL SAYS OF ENVIRONMENT 2020

The Rotary Foundation Trustees and RI Board of Directors have unanimously approved adding a new area of focus: supporting the environment.

More than \$18 million in Foundation global grant funding has been allocated to environmentrelated projects over the past five years. Creating a distinct area of focus to support the environment will give Rotary members even more ways to bring about positive change in the world and increase our impact.

Supporting the environment becomes Rotary's seventh area of focus, which are categories of service activities supported by global grants. It joins peace-building and conflict prevention; disease prevention and treatment; water, sanitation and hygiene; maternal and child health; basic education and