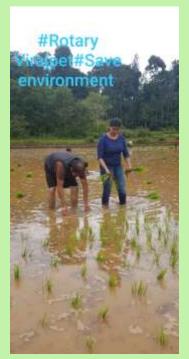

<image><image><image><image><image><image><image><image><image><image><image><image><text><text><text><text><text><text><text><text><text><text><text><text>

## This initiative goes under #ROTARYVIRAJPET #SAVE ENVIRONMENT

### TEAM ROTARY VIRAJPET PLANTED SAPLINGS AT THE TEMPLE PREMISES IN DEVANIGERI VILLAGE



Virotor























# WHAT ROTARY INTERNATIONAL SAYS OF ENVIRONMENT 2020

The Rotary Foundation Trustees and RI Board of Directors have unanimously approved adding a new area of focus: supporting the environment.

More than \$18 million in Foundation global grant funding has been allocated to environmentrelated projects over the past five years. Creating a distinct area of focus to support the environment will give Rotary members even more ways to bring about positive change in the world and increase our impact.

Supporting the environment becomes Rotary's seventh area of focus, which are categories of service activities supported by global grants. It joins peace-building and conflict prevention; disease prevention and treatment; water, sanitation and hygiene; maternal and child health; ba